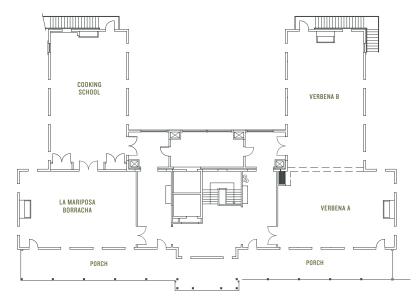

## VERBENA A+B

## 2050 SQ.FT. COMBINED / 12 FT. CEILINGS / 10-190 CAPACITY VERBENA A 925 SQ.FT. / VERBENA B 1125 SQ.FT.

Located above Murray Circle restaurant, these elegant locations are ideal for smaller weddings of 25 to 120 guests, rehearsal dinners or receptions. Each room features high ceilings, an inviting fireplace, fine art photography and ample natural light enhanced by attractive lighting fixtures. There is also access to a large indoor foyer and heated outdoor porches with seating for guests to savor stunning views of the parade ground, Golden Gate Bridge and San Francisco Bay. (Please note that due to Verbena's location within the building, we cannot accommodate loud music or a dance floor; however, MP3 players can be hooked up to the house sound system and small bands may be accepted on a case-by-case basis.)